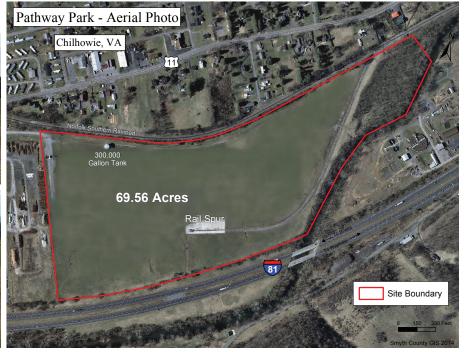

## **PATHWAY PARK**

### **Utility Infrastructure**

- Electrical 34.5 kV. Served by AEP substation within 4,500 feet.
   6 MW current available capacity. Alternate feed possible.
- Natural gas 4" gas line with 60 psi pressure.
- Water 8" water line on site. Available capacity 850,000 gpd.
   Additional capacity possible.
- **Wastewater** 10" sanitary sewer on site. Current available capacity 630,000 gpd.
- **Telecommunication** High-capacity fiber via multiple routes and providers, 100 MB currently, option to install 10 GB circuit.

## **PATHWAY PARK**

Exit 35 and 2 miles to Exit 32

Josh Lewis
Executive Director
P.O. Box 983, Marion VA 24354
Jlewis@viaalliance.org
276-783-6949
www.viaalliance.org