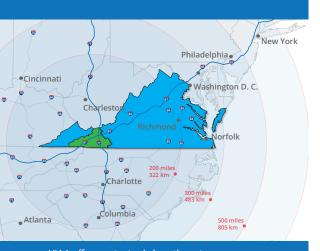

# VIRGINIA'S INDUSTRIAL ADVANCEMENT ALLIANCE (VIAA)

Strategically situated along I-81 at its crossroads with I-77, VIAA offers market access to two-thirds of the U.S. population within a day's truck drive. The VIAA represents a population of nearly 194,000 in six counties and two cities in southwestern Virginia. The extended labor market area has a population of more than one million. The civilian labor force totals 567,837 with 95,831 in the VIAA and 472,006 in the extended labor area. Virginia is the northernmost right-to-work state on the East Coast and the unionization rate in the region is less than three percent. A key location, an available workforce with outstanding training opportunities, superb quality of life, and a low cost of doing business are huge advantages for locating in VIAA.

VIAA offers a strategic location at the intersection of I-81 and I-77 in Southwest Virginia.

Smyth County is located within a day's truck drive of 2/3 of the U.S. population, and is home to major employers such as Utility Trailer Manufacturing, General Dynamics Armament & Technical Products,

Located between Roanoke, VA and Knoxville, TN 37 miles to I-77 and 54 miles to I-26.