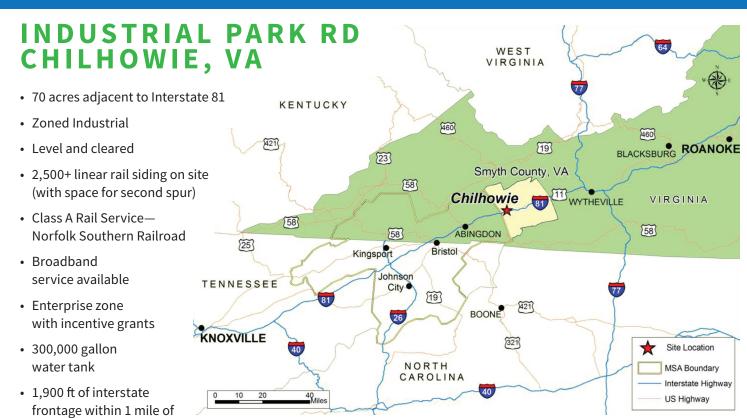

VIAA offers a strategic location at the intersection of I-81 and I-77 in Southwest Virginia.

Smyth County is located within a day's truck drive of 2/3 of the U.S. population, and is home to major employers such as Utility Trailer Manufacturing, General Dynamics Armament & Technical Products,

Located between Roanoke, VA and Knoxville, TN 37 miles to I-77 and 54 miles to I-26.

### **Utility Infrastructure**

- Electrical 34.5 kV. Served by AEP substation within 4,500 feet.
   6 MW current available capacity. Alternate feed possible.
- Natural gas 4" gas line with 60 psi pressure.
- Water 8" water line on site. Available capacity 850,000 gpd.
   Additional capacity possible.
- **Wastewater** 10" sanitary sewer on site. Current available capacity 630,000 gpd.
- **Telecommunication** High-capacity fiber via multiple routes and providers, 100 MB currently, option to install 10 GB circuit.