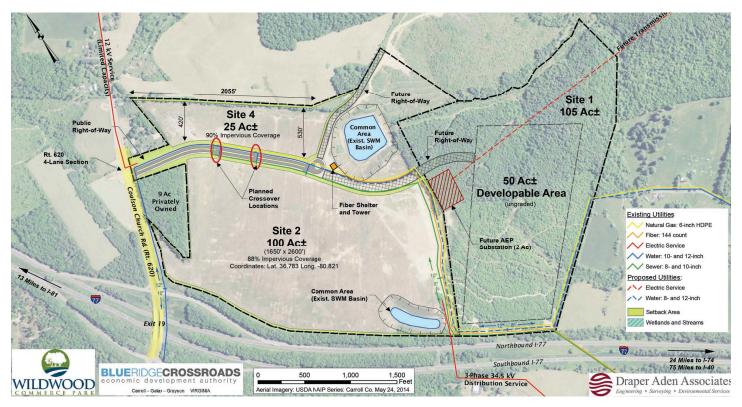

VIAA offers a strategic location at the intersection of I-81 and I-77 in Southwest Virginia.

The Blue Ridge Crossroads Economic Development Authority's (BRCEDA) Wildwood Commerce Park is a 273-acre regional industrial park with a 100-acre pad and a 25-acre pad currently graded. Wildwood is adjacent to Exit 19 of I-77, thirteen miles south of I-81. Wildwood is located within HUB and Virginia Enterprise Zones and offers superior interstate access. A regional general aviation airport is within two miles of the park.

New infrastructure (water, sewer, access road, and telecommunications) is in place to serve the park.

## **Utility Infrastructure**

- **Electrical** Preliminary engineering underway for a new 138-kV substation.
- Natural Gas 6-inch distribution line connects park to interstate transmission line.
- Water 12-inch water line. New 4.0 MGD water plant with expansion capability to 10 MGD.
- Wastewater 8-inch gravity sewer line capable of 0.4 MGD.
- Telecommunications Fiber to the Park with a direct fiber route to the regional Point Of Presence (POP) with multiple providers.
  Capacity for multiple 10 Gig circuits, DWDM. Redundant high performance wireless link.
- Access Road 2-lane VDOT-maintained access road with potential for 4-lane expansion.