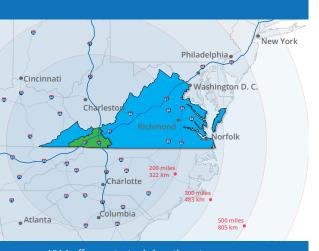

## VIRGINIA'S INDUSTRIAL ADVANCEMENT ALLIANCE (VIAA)

Strategically situated along I-81 at its crossroads with I-77, VIAA offers market access to two-thirds of the U.S. population within a day's truck drive. The VIAA represents a population of nearly 194,000 in six counties and two cities in southwestern Virginia. The extended labor market area has a population of more than one million. The civilian labor force totals 567,837 with 95,831 in the VIAA and 472,006 in the extended labor area. Virginia is the northernmost right-to-work state on the East Coast and the unionization rate in the region is less than three percent. A key location, an available workforce with outstanding training opportunities, superb quality of life, and a low cost of doing business are huge advantages for locating in VIAA.

VIAA offers a strategic location at the intersection of I-81 and I-77 in Southwest Virginia.

The Blue Ridge Crossroads Economic Development Authority's (BRCEDA) Wildwood Commerce Park is a 273-acre regional industrial park with a 100-acre pad and a 25-acre pad currently graded. Wildwood is adjacent to Exit 19 of I-77, thirteen miles south of I-81. Wildwood is located within HUB and Virginia Enterprise Zones and offers superior interstate access. A regional general aviation airport is within two miles of the park.