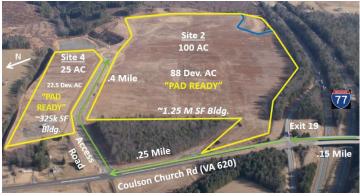

VIAA offers a strategic location at the intersection of I-81 and I-77 in Southwest Virginia.

The Blue Ridge Crossroads Economic Development Authority's (BRCEDA) Wildwood Commerce Park is a 273-acre regional industrial park with a 100-acre pad and a 25-acre pad currently graded. Wildwood is adjacent to Exit 19 of I-77, thirteen miles south of I-81. Wildwood is located within HUB and Virginia Enterprise Zones and offers superior interstate access. A regional general aviation airport is within two miles of the park.

New infrastructure (water, sewer, access road, and telecommunications) is in place to serve the park.