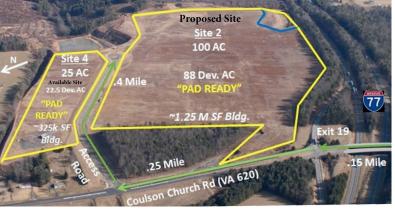

MRRP offers a strategic location at the intersection of I-81 and I-77 in southwest Virginia.

The Blue Ridge Crossroads Economic Development Authority's (BRCEDA) Wildwood Commerce Park is a 237-acre regional industrial park with a 100-acre pad and a 25-acre pad currently graded. Wildwood is adjacent to Exit 19 of I-77, thirteen miles south of I-81. Wildwood is located within HUB and Virginia Enterprise Zones and offers superior interstate access. A regional general aviation airport is within two miles of the park.

New infrastructure (water, sewer, access road, and telecommunications) is in place to serve the park.