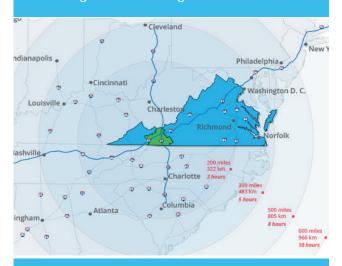

### MOUNT ROGERS REGIONAL PARTNERSHIP

Strategically situated along I-81 at its crossroads with I-77, MRRP offers market access to two-thirds of the U.S. population within a day's truck drive. MRRP represents a population of nearly 116,000 in five counties and one city in southwestern Virginia. The extended labor market area has a population of more than one million. The civilian labor force totals 567,837 with 54,278 in MRRP and 513,599 in the extended labor area. Virginia is the northernmost right-towork state on the East Coast and the unionization rate is less than three percent. A key location, an available workforce with outstanding training opportunities, superb quality of life, and a low cost of doing business are huge advantages for locating in MRRP.

MRRP offers a strategic location at the intersection of I-81 and I-77 in southwest Virginia.

The Blue Ridge Crossroads Economic Development Authority's (BRCEDA) Wildwood Commerce Park is a 237-acre regional industrial park with a 100-acre pad and a 25-acre pad currently graded. Wildwood is adjacent to Exit 19 of I-77, thirteen miles south of I-81. Wildwood is located within HUB and Virginia Enterprise Zones and offers superior interstate access. A regional general aviation airport is within two miles of the park.