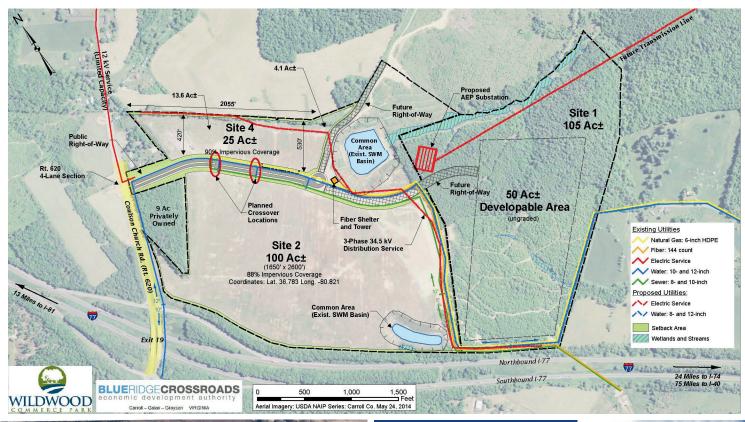

MRRP offers a strategic location at the intersection of I-81 and I-77 in southwest Virginia.

The Blue Ridge Crossroads Economic Development Authority's (BRCEDA) Wildwood Commerce Park is a 237-acre regional industrial park with a 100-acre pad and a 25-acre pad currently graded. Wildwood is adjacent to Exit 19 of I-77, thirteen miles south of I-81. Wildwood is located within HUB and Virginia Enterprise Zones and offers superior interstate access. A regional general aviation airport is within two miles of the park.

New infrastructure (water, sewer, access road, and telecommunications) is in place to serve the park.

### **Utility Infrastructure**

- Electrical Preliminary engineering underway for a new 138-kV substation.
- Natural Gas 6" distribution line connects park to interstate transmission line.
- Water 12" water line. Available system capacity is 250,000 gpd, expandable to 2.25 million gpd.
- Wastewater 8" gravity sewer line capable of 0.4 MGD.
- Telecommunication Fiber to the park with a direct fiber route to the regional Point of Presence (POP) with multiple providers. Capacity for multiple 10 Gig circuits, DWDM. Redundant high performance wireless link.
   1.000 M bit/sec.
- Access Road 2-lane VDOT-maintained access road with potential for 4-lane expansion.